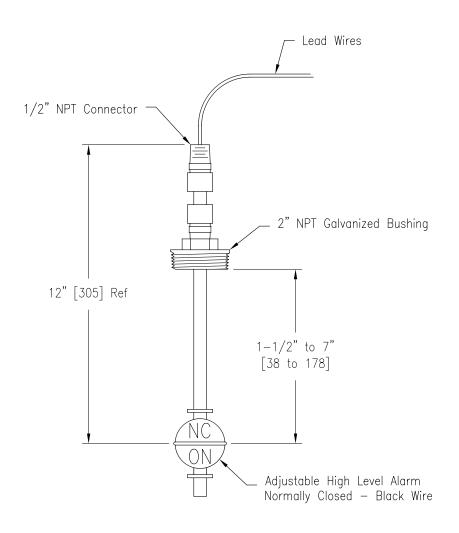

## Construction:

316 SS Stem 2" Dia. 316 SS Float 2" NPT Bushing

SCALE: 1:4

**Engineered Products Division** 

CRITICAL HIGH LEVEL ALARM SWITCH, N/C (ADJUSTABLE) DESCRIPTION: CUSTOMER:

PROJECT:

ITEM NO.: FSCH120000XS DRN.: HK 5-JAN-17 JOB NO.: